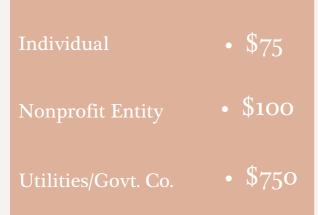

# Membership Packages



#### **Banking Institution**

Banking Institutions are billed at a base rate of \$330. With additional \$21 per \$1M in deposits up to \$30M and \$12 per \$1M over the \$30M. This will be calculated each year and will not show on your Glue Up account so please wait for your Invoice from the Chamber to see the full amount due.



| 1-2 Employees     | \$180  |
|-------------------|--------|
| 3-5 Employees     | \$220  |
| 6-10 Employees    | \$265  |
| 11-20 Employees   | \$330  |
| 21-35 Employees   | \$355  |
| 36-50 Employees   | \$475  |
| 51-75 Employees   | \$595  |
| 76-100 Employees  | \$710  |
| 101-250 Employees | \$900  |
| 251-500 Employees | \$1100 |
| 501-750 Employees | \$1800 |
| 751+ Employees    | \$2500 |

### Tahlequah Area Chamber of Commerce

## MEMBERSHIP

o apply